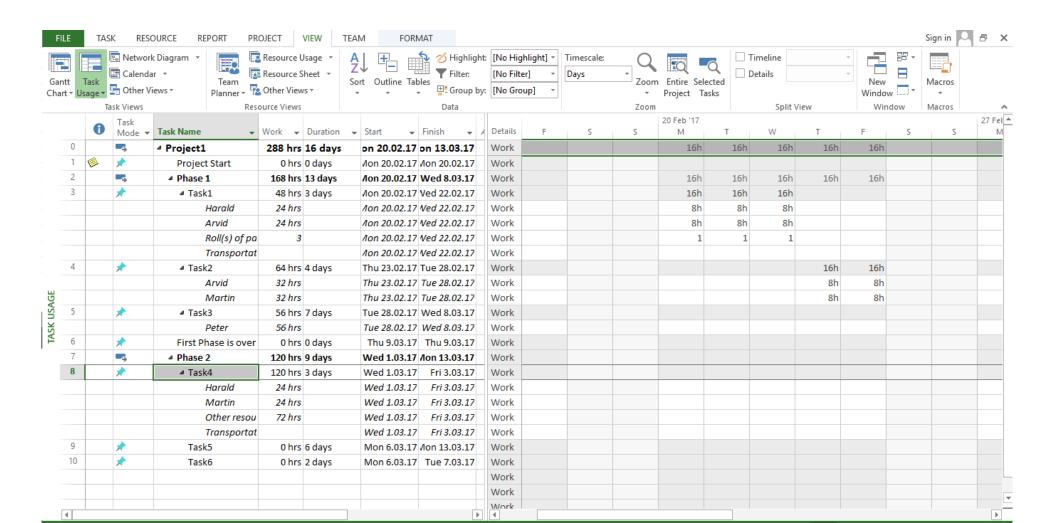

| Tue 28.02.17 | 0% | 1.600,00₺   | 64 hrs  |
| 5  | *          | Task3               | 7 days  | Tue 28.02.17 | Wed 8.03.17  | 0% | 1.120,00₺   | 56 hrs  |
| 6  | *          | First Phase is over | 0 days  | Thu 9.03.17  | Thu 9.03.17  | 0% | 0,00₺       | 0 hrs   |
| 7  | <b>-</b> 5 | △ Phase 2           | 9 days  | Wed 1.03.17  | Mon 13.03.1  | 0% | 55.360,00₺  | 120 hrs |
| 8  | *          | Task4               | 3 days  | Wed 1.03.17  | Fri 3.03.17  | 0% | 55.360,00₺  | 120 hrs |
| 9  | *          | Task5               | 6 days  | Mon 6.03.17  | Mon 13.03.1  | 0% | 0,00₺       | 0 hrs   |
| 10 | *          | Task6               | 2 days  | Mon 6.03.17  | Tue 7.03.17  | 0% | 0,00₺       | 0 hrs   |

### Project statistics





## Task Usage View

Detailed information about each task



## Resource Usage View

• Shows how resources are assigned to tasks.

|   | • |                                |        |                  | 20 Feb 17 |   |   |   |    |    |    | 2/ FED 1/ |    |   |   |    |    |     |    |
|---|---|--------------------------------|--------|------------------|-----------|---|---|---|----|----|----|-----------|----|---|---|----|----|-----|----|
|   | 0 | Resource Name 🔻                | Work + | Add New Column → | Details   | F | S | S | М  | T  | W  | T         | F  | S | S | М  | T  | W   | T  |
|   |   | <ul> <li>Unassigned</li> </ul> | 0 hrs  |                  | Work      |   |   |   |    |    |    |           |    |   |   |    |    |     |    |
|   |   | Project Start                  | 0 hrs  |                  | Work      |   |   |   |    |    |