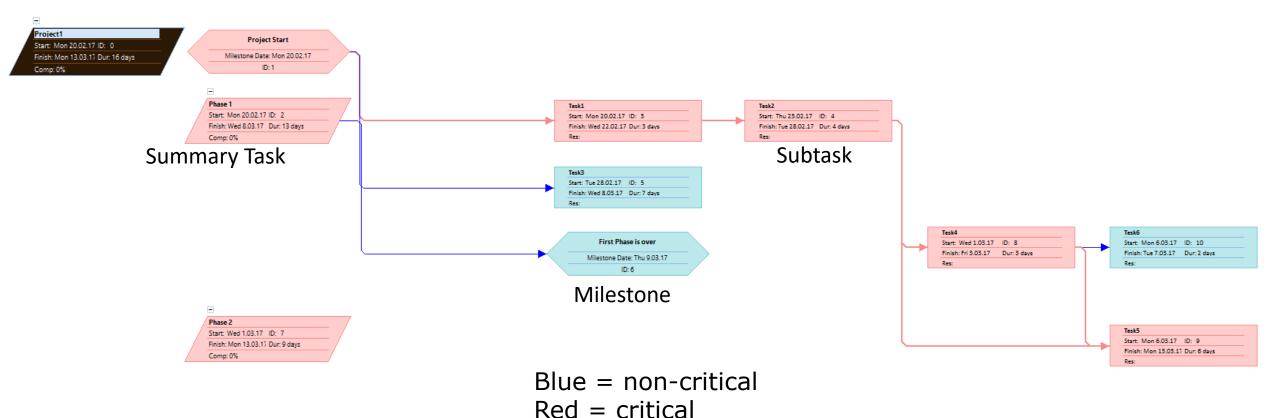

ilestones?

-They are tasks which takes zero time.

#### -How to create subtasks?

 Indent the entry using «Task->Indent Task»



## Adding new columns to table



| WBS | • |
|-----|---|
| 0   |   |
| 1   |   |
| 2   |   |
| 2.1 |   |
| 2.2 |   |
| 2.3 |   |
| 3   |   |
| 3.1 |   |
| 3.2 |   |
| 3.3 |   |
| 4   |   |
|     |   |
| 5   |   |
| 5.1 |   |
| 5.2 |   |
| 5.3 |   |
|     |   |

| Critical • | , |
|------------|---|
| Yes        |   |
| Yes        |   |
| Yes        |   |
| No         |   |
| No         |   |
| No         |   |
| Yes        |   |
| Yes        |   |
| Yes        |   |
| No         |   |
| No         |   |
| Yes        |   |
| No         |   |
| Yes        |   |
| No         |   |



#### Predecessors



## Network Diagram

Shows the relations between activities



#### Resources



There are three types of resources: Work, Material and Cost

|   | 0 | Resource Name             | Type 🔻 | Material ▼ | Initials * | Group * | Max. Units ▼ | Std. Rate   | Ovt. ▼    | Cost/Use ▼      | Accrue At ▼ | Base             |  |          |
|---|---|---------------------------|--------|------------|------------|---------|--------------|-------------|-----------|-----------------|-------------|------------------|--|----------|
| 1 |   | Harald                    | Work   |            | Н          |         | 100%         | 500,00 ₺/hr | 0,00 ₺/hr | 0,00₺           | Prorated    | Standard         |  |          |
| 2 |   | Arvid Wo                  |        | Arvid Work |            |         | Α            |             | 100%      | 100% 30,00 ₺/hr |