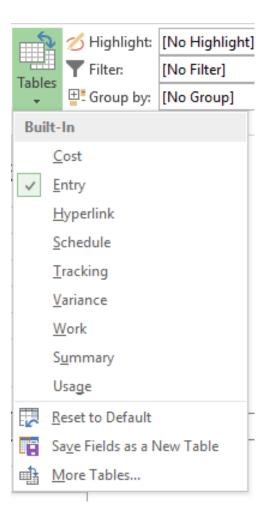

#### Tables -I

#### **Cost table:**

|    | Task Name ▼         | Fixed<br>Cost ▼ | Fixed Cost<br>Accrual ▼ | Total Cost ▼ | Baseline 🔻 | Variance ▼  | Actual ▼ | Remaining 🔻 |
|----|---------------------|-----------------|-------------------------|--------------|------------|-------------|----------|-------------|
| 0  |                     | 0,00₺           | Prorated                | 73.950,00 ₺  | 0,00 ₺     | 73.950,00 ₺ | 0,00₺    | 73.950,00 ₺ |
| 1  | Project Start       | 0,00₺           | Prorated                | 0,00₺        | 0,00₺      | 0,00₺       | 0,00₺    | 0,00₺       |
| 2  | ■ Phase 1           | 0,00₺           | Prorated                | 18.590,00₺   | 0,00₺      | 18.590,00₺  | 0,00₺    | 18.590,00₺  |
| 3  | Task1               | 0,00₺           | Prorated                | 15.870,00₺   | 0,00₺      | 15.870,00₺  | 0,00₺    | 15.870,00₺  |
| 4  | Task2               | 0,00₺           | Prorated                | 1.600,00₺    | 0,00₺      | 1.600,00₺   | 0,00₺    | 1.600,00₺   |
| 5  | Task3               | 0,00₺           | Prorated                | 1.120,00₺    | 0,00₺      | 1.120,00₺   | 0,00₺    | 1.120,00₺   |
| б  | First Phase is over | 0,00₺           | Prorated                | 0,00₺        | 0,00₺      | 0,00₺       | 0,00₺    | 0,00₺       |
| 7  | △ Phase 2           | 0,00₺           | Prorated                | 55.360,00₺   | 0,00₺      | 55.360,00₺  | 0,00₺    | 55.360,00 ₺ |
| 8  | Task4               | 0,00₺           | Prorated                | 55.360,00₺   | 0,00₺      | 55.360,00₺  | 0,00₺    | 55.360,00₺  |
| 9  | Task5               | 0,00₺           | Prorated                | 0,00₺        | 0,00₺      | 0,00₺       | 0,00₺    | 0,00₺       |
| 10 | Task6               | 0,00₺           | Prorated                | 0,00₺        | 0,00₺      | 0,00₺       | 0,00₺    | 0,00₺       |

Work table:

|    | TI-N                | WI-     | DE         | V                 | A =4=1   | Dii         | % W.    |
|----|---------------------|---------|------------|-------------------|----------|-------------|---------|
|    | Task Name ▼         | Work ▼  | Baseline 🔻 | Variance <b>▼</b> | Actual ₩ | Remaining + | Comp. ▼ |
| 0  | △ Project1          | 288 hrs | 0 hrs      | 288 hrs           | 0 hrs    | 288 hrs     | 0%      |
| 1  | Project Start       | 0 hrs   | 0 hrs      | 0 hrs             | 0 hrs    | 0 hrs       | 0%      |
| 2  | ■ Phase 1           | 168 hrs | 0 hrs      | 168 hrs           | 0 hrs    | 168 hrs     | 0%      |
| 3  | Task1               | 48 hrs  | 0 hrs      | 48 hrs            | 0 hrs    | 48 hrs      | 0%      |
| 4  | Task2               | 64 hrs  | 0 hrs      | 64 hrs            | 0 hrs    | 64 hrs      | 0%      |
| 5  | Task3               | 56 hrs  | 0 hrs      | 56 hrs            | 0 hrs    | 56 hrs      | 0%      |
| 6  | First Phase is over | 0 hrs   | 0 hrs      | 0 hrs             | 0 hrs    | 0 hrs       | 0%      |
| 7  |                     | 120 hrs | 0 hrs      | 120 hrs           | 0 hrs    | 120 hrs     | 0%      |
| 8  | Task4               | 120 hrs | 0 hrs      | 120 hrs           | 0 hrs    | 120 hrs     | 0%      |
| 9  | Task5               | 0 hrs   | 0 hrs      | 0 hrs             | 0 hrs    | 0 hrs       | 0%      |
| 10 | Task6               | 0 hrs   | 0 hrs      | 0 hrs             | 0 hrs    | 0 hrs       | 0%      |

#### Tables -II

#### **Summary table:**

| 0  | -5         | △ Project1          | 16 days | Mon 20.02.   | Mon 13.03.   | 0% | 3.950,00 ₺  | 288 hrs |
|----|------------|---------------------|---------|--------------|--------------|----|-------------|---------|
| 1  | *          | Project Start       | 0 days  | Mon 20.02.1  | Mon 20.02.1  | 0% | 0,00₺       | 0 hrs   |
| 2  | -5         | ■ Phase 1           | 13 days | Mon 20.02.1  | Wed 8.03.17  | 0% | լ8.590,00 ₺ | 168 hrs |
| 3  | *          | Task1               | 3 days  | Mon 20.02.1  | Wed 22.02.1  | 0% | l5.870,00 ₺ | 48 hrs  |
| 4  | *          | Task2               | 4 days  | Thu 23.02.17 | Tue 28.02.17 | 0% | 1.600,00₺   | 64 hrs  |
| 5  | *          | Task3               | 7 days  | Tue 28.02.17 | Wed 8.03.17  | 0% | 1.120,00₺   | 56 hrs  |
| 6  | *          | First Phase is over | 0 days  | Thu 9.03.17  | Thu 9.03.17  | 0% | 0,00₺       | 0 hrs   |
| 7  | <b>-</b> 5 | △ Phase 2           | 9 days  | Wed 1.03.17  | Mon 13.03.1  | 0% | 55.360,00₺  | 120 hrs |
| 8  | *          | Task4               | 3 days  | Wed 1.03.17  | Fri 3.03.17  | 0% | 55.360,00₺  | 120 hrs |
| 9  | *          | Task5               | 6 days  | Mon 6.03.17  | Mon 13.03.1  | 0% | 0,00₺       | 0 hrs   |
| 10 | *          | Task6               | 2 days  | Mon 6.03.17  | Tue 7.03.17  | 0% | 0,00₺       | 0 hrs   |