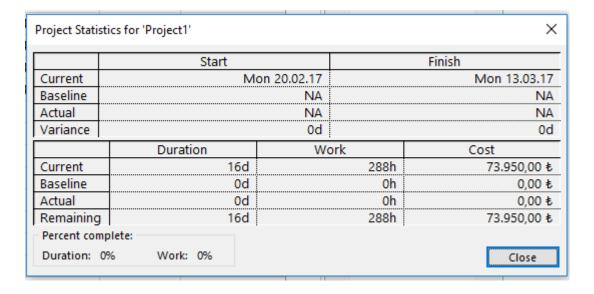

| *          | Task2               | 4 days  | Thu 23.02.17 | Tue 28.02.17 | 0% | 1.600,00₺   | 64 hrs  |
| 5  | *          | Task3               | 7 days  | Tue 28.02.17 | Wed 8.03.17  | 0% | 1.120,00₺   | 56 hrs  |
| 6  | *          | First Phase is over | 0 days  | Thu 9.03.17  | Thu 9.03.17  | 0% | 0,00₺       | 0 hrs   |
| 7  | <b>-</b> 5 | △ Phase 2           | 9 days  | Wed 1.03.17  | Mon 13.03.1  | 0% | 55.360,00₺  | 120 hrs |
| 8  | *          | Task4               | 3 days  | Wed 1.03.17  | Fri 3.03.17  | 0% | 55.360,00₺  | 120 hrs |
| 9  | *          | Task5               | 6 days  | Mon 6.03.17  | Mon 13.03.1  | 0% | 0,00₺       | 0 hrs   |
| 10 | *          | Task6               | 2 days  | Mon 6.03.17  | Tue 7.03.17  | 0% | 0,00₺       | 0 hrs   |

### Project statistics





## Task Usage View

Detailed information about each task



## Resource Usage View

• Shows how resources are assigned to tasks.

|   | • |                                |        |                  | 20 Feb 17 |   |   |   |    |    |    | 2/ FED 1/ |    |   |   |    |    |     |    |
|---|---|--------------------------------|--------|------------------|-----------|---|---|---|----|----|----|-----------|----|---|---|----|----|-----|----|
|   | 0 | Resource Name 🔻                | Work + | Add New Column → | Details   | F | S | S | М  | T  | W  | T         | F  | S | S | М  | T  | W   | T  |
|   |   | <ul> <li>Unassigned</li> </ul> | 0 hrs  |                  | Work      |   |   |   |    |    |    |           |    |   |   |    |    |     |    |
|   |   | Project Start                  | 0