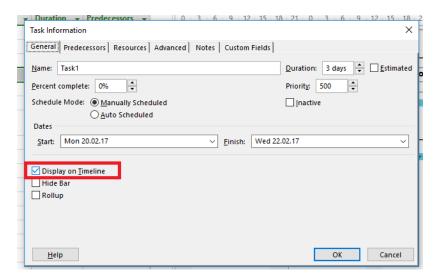

| Work      |   |   |   | 1  | 1  | 1  |           |    |   |   |    |    |     |    |
| 7 |   | ▲ Transportation co            |        |                  | Work      |   |   |   |    |    |    |           |    |   |   |    |    |     |    |
|   |   | Task1                          |        |                  | Work      |   |   |   |    |    |    |           |    |   |   |    |    |     |    |
|   |   | Task4                          |        |                  | Work      |   |   |   |    |    |    |           |    |   |   |    |    |     |    |
|   |   |                                |        |                  | Work      |   |   |   |    |    |    |           |    |   |   |    |    |     |    |

#### Calendar View

Shows tasks in a calendar.



## Using Timeline