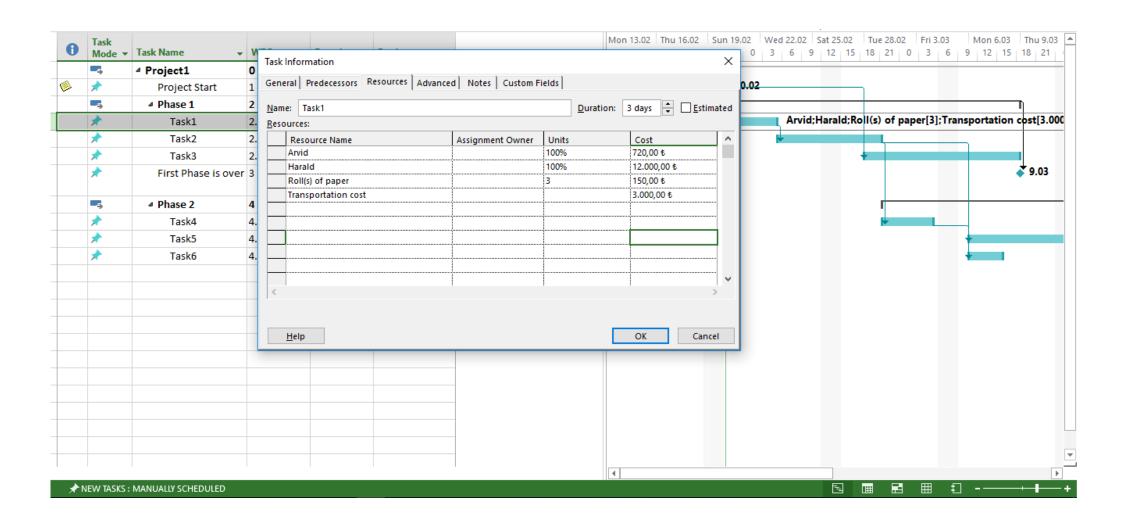

#### Resources

There are three types of resources: Work, Material and Cost

|   | 0 | Resource Name             | Type 🔻 | Material ▼ | Initials * | Group * | Max. Units ▼ | Std. Rate   | Ovt. ▼    | Cost/Use ▼      | Accrue At ▼ | Base             |  |          |
|---|---|---------------------------|--------|------------|------------|---------|--------------|-------------|-----------|-----------------|-------------|------------------|--|----------|
| 1 |   | Harald                    | Work   |            | Н          |         | 100%         | 500,00 ₺/hr | 0,00 ₺/hr | 0,00₺           | Prorated    | Standard         |  |          |
| 2 |   | Arvid Wo                  |        | Arvid Work |            |         | Α            |             | 100%      | 100% 30,00 ₺/hr |             | 0,00 ₺/hr 0,00 ₺ |  | Standard |
| 3 |   | Martin Work               |        |            | M          |         | 100%         | 20,00 ₺/hr  | 0,00 ₺/hr | 0,00₺           | Prorated    | Standard         |  |          |
| 4 |   | Peter                     | Work   |            | P          |         | 100%         | 20,00 ₺/hr  | 0,00 ₺/hr | 0,00₺           | Prorated    | Standard         |  |          |
| 5 |   | Other resources Work O    |        | О          |            | 300%    | 40,00 ₺/hr   | 0,00 ₺/hr   | 0,00₺     | Prorated        | Standard    |                  |  |          |
| 6 |   | Roll(s) of paper Material |        |            | R          |         |              | 50,00₺      |           | 0,00₺           | Prorated    |                  |  |          |
| 7 |   | Transportation cost       | Cost   |            | Т          |         |              |             |           |                 | Prorated    |                  |  |          |

## Assigning resources to tasks