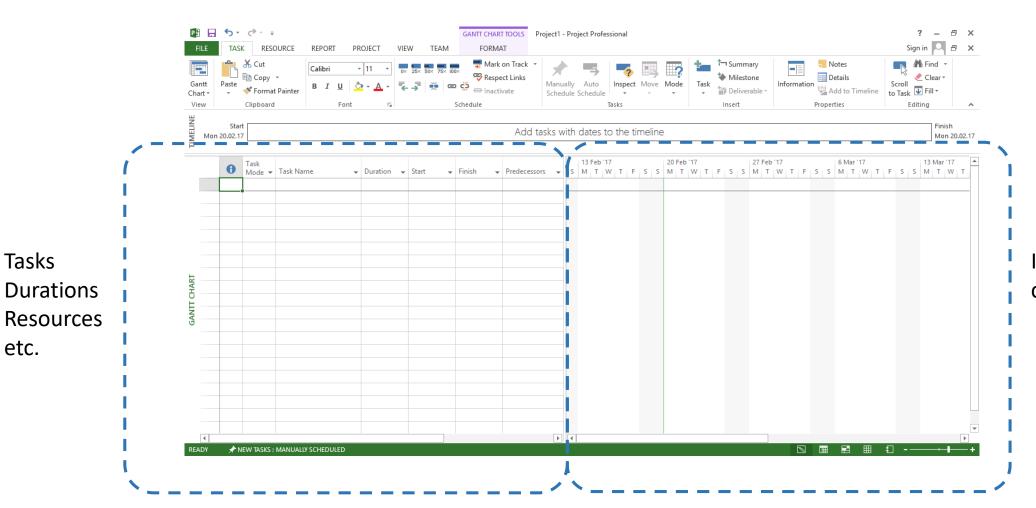

# Basics of MS Project

## Create a blank project

Tasks

etc.



Illustrated GANTT chart

#### Three Activity types of GANNT Chart



#### -How to create summary tasks?

-Add a new row to the left pane.

#### -How to create milestones?

-They are tasks which takes zero time.

#### -How to create subtasks?

 Indent the entry using «Task->Indent Task»



## Adding new columns to table



| WBS | • |
|-----|---|
| 0   |   |
| 1   |   |
| 2   |   |
| 2.1 |   |
| 2.2 |   |
| 2.3 |   |
| 3   |   |
| 3.1 |   |
| 3.2 |   |
| 3.3 |   |
| 4   |   |
|     |   |
| 5   |   |
| 5.1 |   |
| 5.2 |   |
| 5.3 |   |
|     |   |

| Critical • | , |
|------------|---|
| Yes        |   |
| Yes        |   |
| Yes        |   |
| No         |   |
| No         |   |
| No         |   |
| Yes        |   |
| Yes        |   |
| Yes        |   |
| No         |   |
| No         |