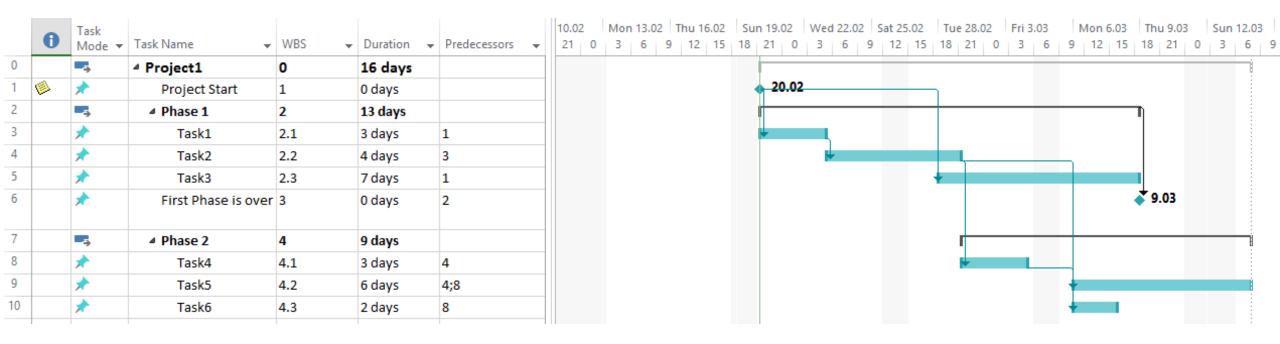

#### -How to create summary tasks?

-Add a new row to the left pane.

#### -How to create milestones?

-They are tasks which takes zero time.

#### -How to create subtasks?

 Indent the entry using «Task->Indent Task»

#### Predecessors