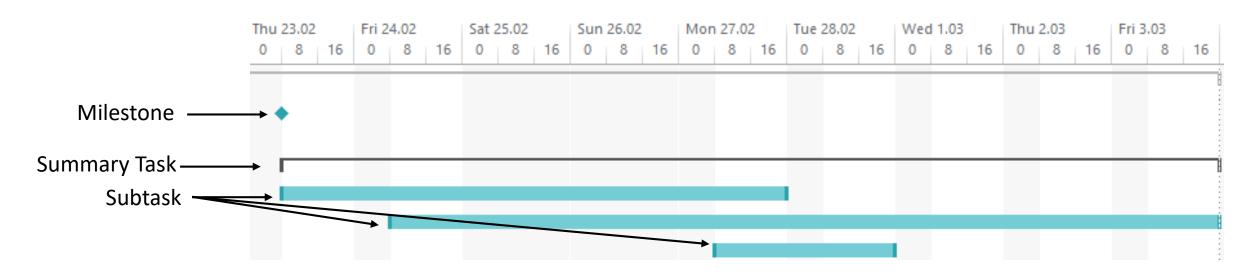

#### Three Activity types of GANNT Chart

#### -How to create summary tasks?

-Add a new row to the left pane.

#### -How to create milestones?

-They are tasks which takes zero time.

#### -How to create subtasks?

 Indent the entry using «Task->Indent Task»