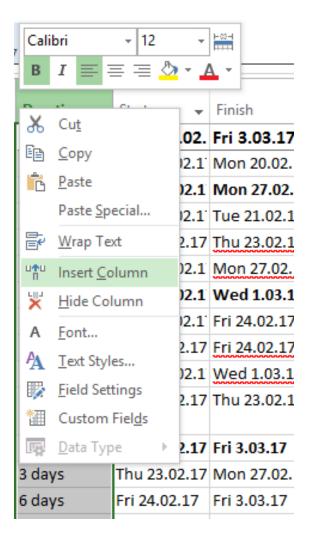

## Adding new columns to table

| WBS | • |
|-----|---|
| 0   |   |
| 1   |   |
| 2   |   |
| 2.1 |   |
| 2.2 |   |
| 2.3 |   |
| 3   |   |
| 3.1 |   |
| 3.2 |   |
| 3.3 |   |
| 4   |   |
|     |   |
| 5   |   |
| 5.1 |   |
| 5.2 |   |
| 5.3 |   |
|     |   |