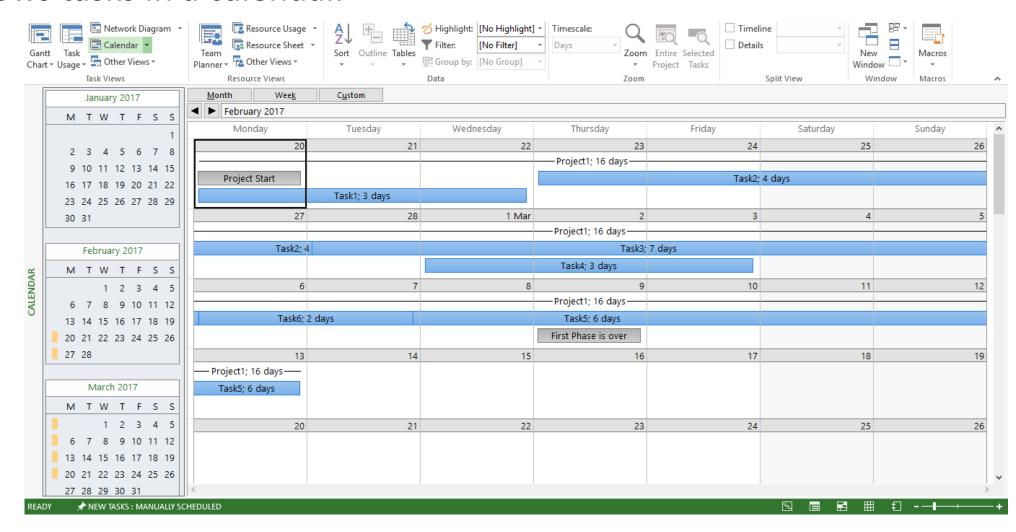

| 3      |                  | Work      |   |   |   | 1  | 1  | 1  |           |    |   |   |    |    |     |    |
| 7 |   | ▲ Transportation co            |        |                  | Work      |   |   |   |    |    |    |           |    |   |   |    |    |     |    |
|   |   | Task1                          |        |                  | Work      |   |   |   |    |    |    |           |    |   |   |    |    |     |    |
|   |   | Task4                          |        |                  | Work      |   |   |   |    |    |    |           |    |   |   |    |    |     |    |
|   |   |                                |        |                  | Work      |   |   |   |    |    |    |           |    |   |   |    |    |     |    |

#### Calendar View

Shows tasks in a calendar.



## Using Timeline